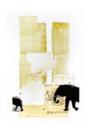

Song Cycles of Blackbirds While Flying with Angels #1-#7, 2020-2022 Mixed media including collage, digital print, acrylic, canvas, fabric, marker on MDF

Install dimensions approx.: 55 x 46 inches

Untitled (Black Elephant), 2022 Mixed media on archival rag paper 20 x 14 inches