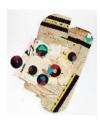

Song Cycles of Blackbirds While Flying with Angels #1-#7, 2020-2022 Mixed media including collage, digital print, acrylic, canvas, fabric, marker on MDF

Install dimensions approx.: 55 x 46 inches

Untitled (Black Elephant), 2022 Mixed media on archival rag paper 20 x 14 inches