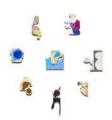

## Song Cycles of Blackbirds While Laying Eggs #1-#7, 2020-2022

Mixed media including collage, digital print, acrylic, paper, pencil on MDF Install dimensions approx.: 42 x 42 inches

Song Cycles of Blackbirds While Flying Back in Time (1) #1-#7, 2020-2022