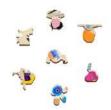

Install dimensions approx.: 54 x 50 inches

Song Cycles of Blackbirds While Flying Over Africa #1-#8, 2020-2022 Mixed media including collage, digital print, acrylic, fabric, postcard, marker, canvas on MDF

Install dimensions approx.: 51 x 51 inches

Song Cycles of Blackbirds While Flying Among Stars #1-#7, 2020-2022 Mixed media including collage, digital print, acrylic, ink, canvas on MDF Install dimensions approx.: 51 x 51 inches