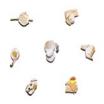

## Song Cycles of Blackbirds While Laying Eggs #1-#7, 2020-2022

Mixed media including collage, digital print, acrylic, paper, pencil on MDF Install dimensions approx.: 42 x 42 inches

Song Cycles of Blackbirds While Flying Back in Time (1) #1-#7, 2020-2022

Mixed media including collage, digital print, acrylic, ink, pencil, fabric, canvas on MDF

Install dimensions approx.: 55 x 51 inches

Song Cycles of Blackbirds While Flying Back in Time (2) #1-#7, 2020-2022 Mixed media including collage, digital print, acrylic, pencil, watercolor on MDF