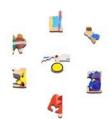

## Jo Smail: If All the World were a Blackbird

September 21 – November 30, 2022

Songs of Folding and Hiding, 2022 Collage, digital print, acrylic, ink on canvas 76 x 73 x 9 inches

Songs of Playing and Cooking, 2022 Collage, digital print, acrylic, pencil on canvas 84 x 72 inches

Song Cycles of Blackbirds While Flying Down to Earth #1-#8, 2020-2022 Mixed media including collage, digital print, acrylic, marker, canvas, fabric on MDF Install dimensions approx.: 57 x 52 inches

Songs of Beating Wings, 2022 Collage, digital print, acrylic, charcoal, pencil on canvas 70 x 56 inches