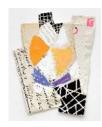

Install dimensions approx.: 54 x 50 inches

Song Cycles of Blackbirds While Flying Over Africa #1-#8, 2020-2022 Mixed media including collage, digital print, acrylic, fabric, postcard, marker, canvas on MDF